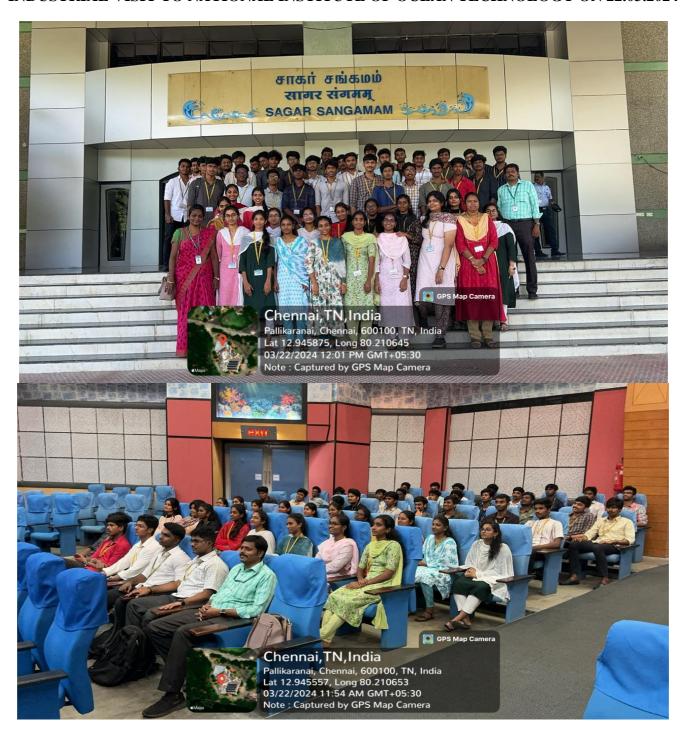

#### DEPARTMENT OF ARTIFICIAL INTELLIGENCE AND MACHNINE LEARNING EVEN SEMESTER 2023-2024

III YEAR AIML STUDENTS(BATCH 2021-2025) STUDENT STRENGTH : 57

#### INDUSTRIAL VISIT TO NATIONAL INSTITUTE OF OCEAN TECHNOLOGY ON 22.03.2024